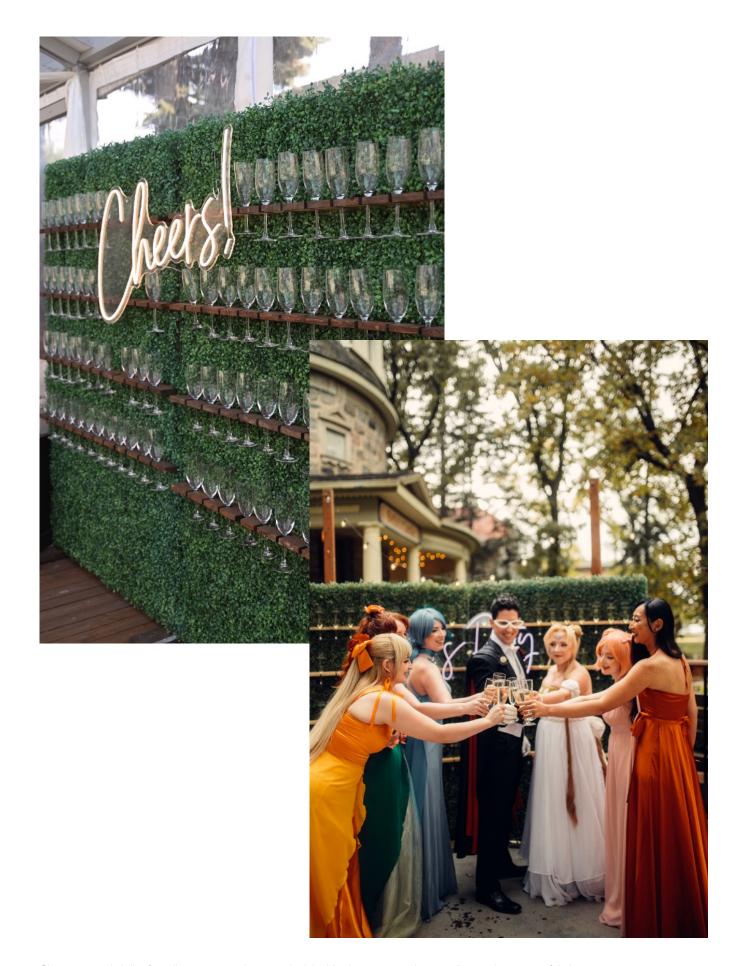

Donut Wall (holds 35 donuts)

Rustic Cupcake Stand

Five Tier Cupcake Stand

Mr and Mrs Signs

Couch Set

Peacock Chairs

Champagne Wall - 2 wall pieces each piece holds 40 champagne flutes, all together up to 80 flutes