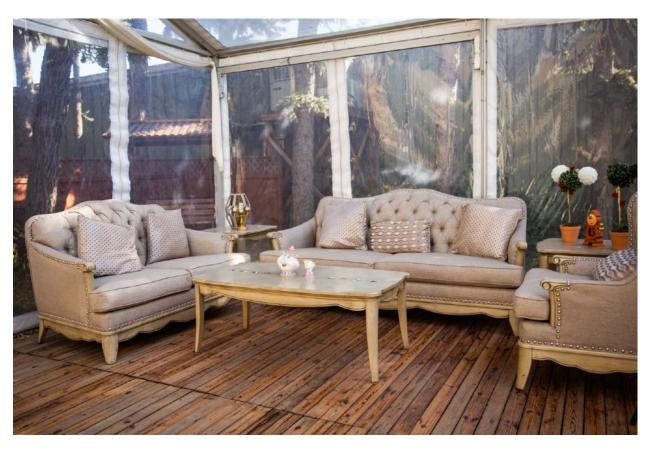

Donut Wall (holds 35 donuts)

Rustic Cupcake Stand

Five Tier Cupcake Stand

Mr and Mrs Signs

Couch Set

Peacock Chairs

Champagne Wall - 2 wall pieces each piece holds 40 champagne flutes, all together up to 80 flutes