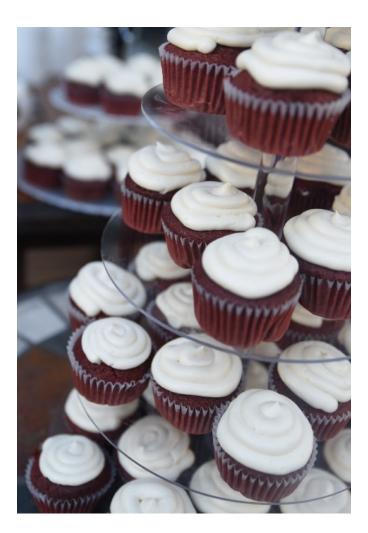

Donut Wall (holds 35 donuts)

Rustic Cupcake Stand

Five Tier Cupcake Stand

Mr and Mrs Signs

Couch Set

Peacock Chairs

Champagne Wall - 2 wall pieces each piece holds 40 champagne flutes, all together up to 80 flutes