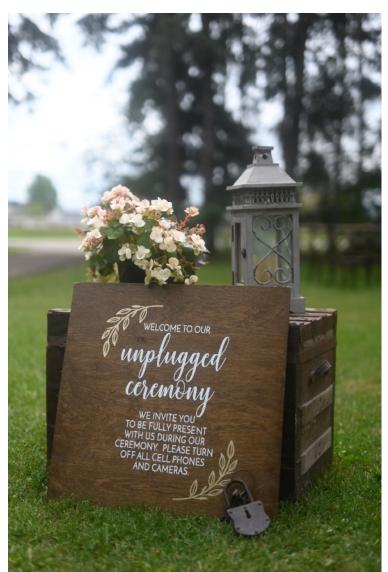

Plexi Glass Welcome Sign with Copper Stand

Table Top Easel

Light Up Welcome Sign

Floor Easel

Reserved Signs for Ceremony

Unplugged Ceremony Sign

Polaroid Guestbook Sign

BAR Light Up Sign