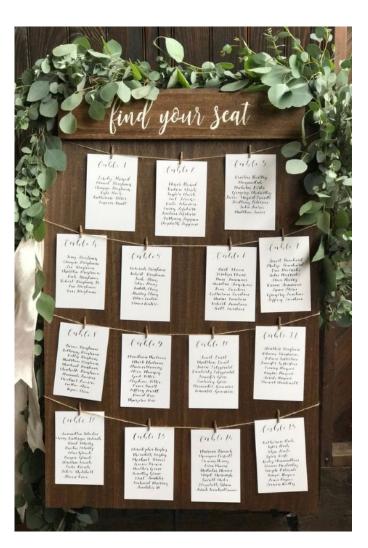

Wooden Slice Base for the Centrepiece

Tea Candle Holders

Bird Cage for Cards and Cards Sign

Cards Box

Find Your Seat (flowers not included)

Colden Vintage Assorted Candle Holders

Open Bar Sign

Medium Size Chalkboard