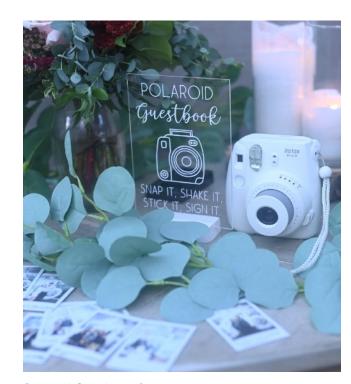

Plexi Glass Welcome Sign with Copper Stand

Table Top Easel

Light Up Welcome Sign

Floor Easel

Reserved Signs for Ceremony

Unplugged Ceremony Sign

Polaroid Guestbook Sign

BAR Light Up Sign