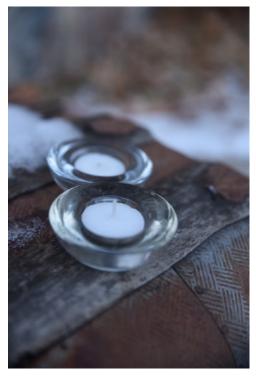

Wooden Slice Base for the Centrepiece

Tea Candle Holders

Bird Cage for Cards and Cards Sign

Cards Box

Find Your Seat (flowers not included)

Colden Vintage Assorted Candle Holders

Open Bar Sign

Medium Size Chalkboard