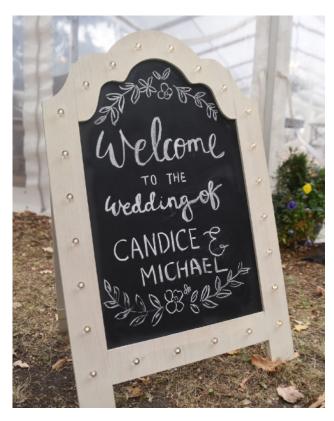

Wooden Slice Base for the Centrepiece

Tea Candle Holders

Bird Cage for Cards and Cards Sign

Cards Box

Find Your Seat (flowers not included)

Colden Vintage Assorted Candle Holders

Open Bar Sign

Medium Size Chalkboard

Plexi Glass Welcome Sign with Copper Stand

Table Top Easel

Light Up Welcome Sign

Floor Easel

Reserved Signs for Ceremony

Unplugged Ceremony Sign

Polaroid Guestbook Sign

BAR Light Up Sign