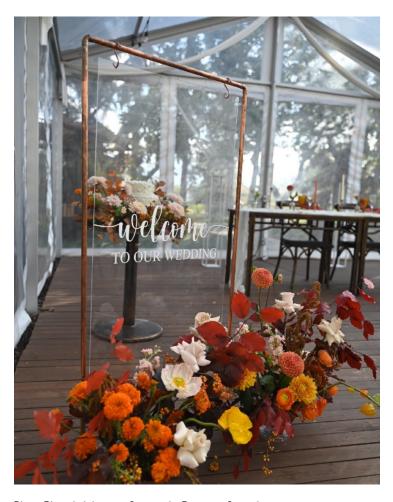

Plexi Glass Welcome Sign with Copper Stand

Table Top Easel

Light Up Welcome Sign

Floor Easel

Reserved Signs for Ceremony

Unplugged Ceremony Sign

Polaroid Guestbook Sign

BAR Light Up Sign