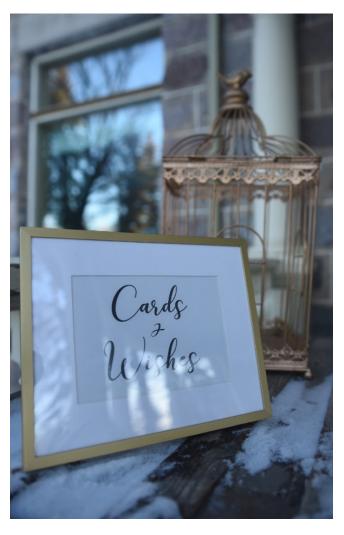

Wooden Slice Base for the Centrepiece

Tea Candle Holders

Bird Cage for Cards and Cards Sign

Cards Box

Find Your Seat (flowers not included)

Colden Vintage Assorted Candle Holders

Open Bar Sign

Medium Size Chalkboard