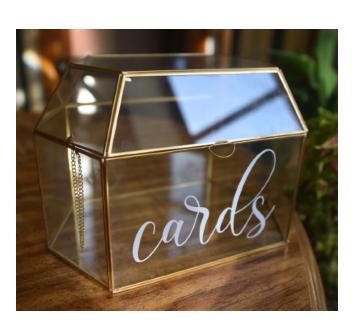

Wooden Slice Base for the Centrepiece

Tea Candle Holders

Bird Cage for Cards and Cards Sign

Cards Box

Find Your Seat (flowers not included)

Colden Vintage Assorted Candle Holders

Open Bar Sign

Medium Size Chalkboard