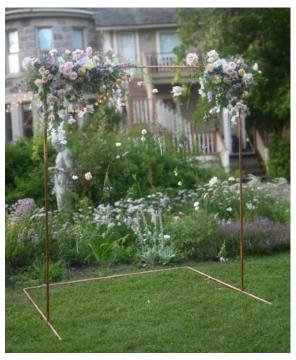

## bella's castle wedding decor package

Hexagon Arch (flowers not included)

Triangle Arch (flowers not included)

Flower Backdrop

Copper Arch Backdrop (flowers not included)

Gold Frame Table Numbers. (1-12)