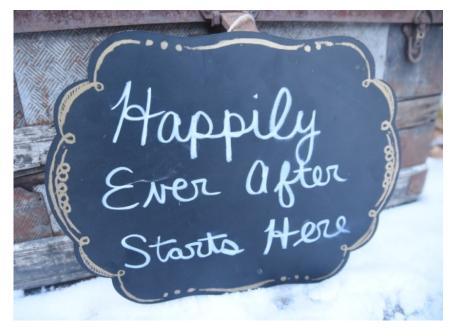

Wooden Slice Base for the Centrepiece

Tea Candle Holders

Bird Cage for Cards and Cards Sign

Cards Box

Find Your Seat (flowers not included)

Colden Vintage Assorted Candle Holders

Open Bar Sign

Medium Size Chalkboard