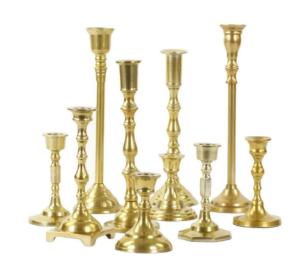

Wooden Slice Base for the Centrepiece

Tea Candle Holders

Bird Cage for Cards and Cards Sign

Cards Box

Find Your Seat (flowers not included)

Colden Vintage Assorted Candle Holders

Open Bar Sign

Medium Size Chalkboard