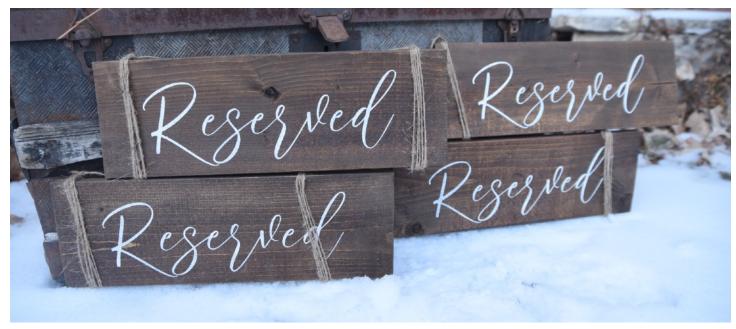

Plexi Glass Welcome Sign with Copper Stand

Table Top Easel

Light Up Welcome Sign

Floor Easel

Reserved Signs for Ceremony

Unplugged Ceremony Sign

Polaroid Guestbook Sign

BAR Light Up Sign