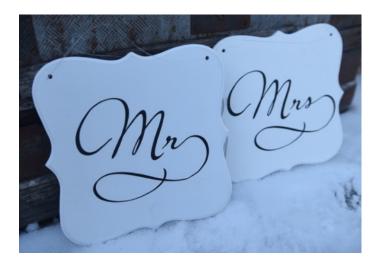

Donut Wall (holds 35 donuts)

Rustic Cupcake Stand

Five Tier Cupcake Stand

Mr and Mrs Signs

Couch Set

Peacock Chairs

Champagne Wall - 2 wall pieces each piece holds 40 champagne flutes, all together up to 80 flutes