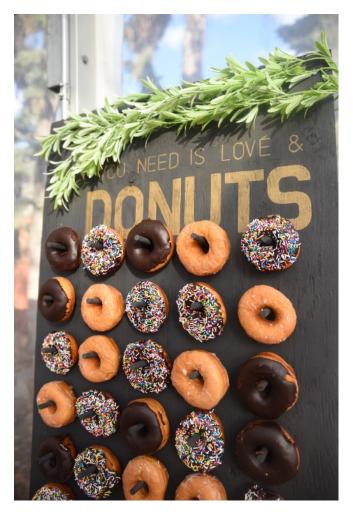

Donut Wall (holds 35 donuts)

Rustic Cupcake Stand

Five Tier Cupcake Stand

Mr and Mrs Signs

Couch Set

Peacock Chairs

Champagne Wall - 2 wall pieces each piece holds 40 champagne flutes, all together up to 80 flutes