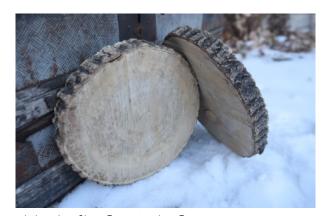

Wooden Slice Base for the Centrepiece

Tea Candle Holders

Bird Cage for Cards and Cards Sign

Cards Box

Find Your Seat (flowers not included)

Colden Vintage Assorted Candle Holders

Open Bar Sign

Medium Size Chalkboard