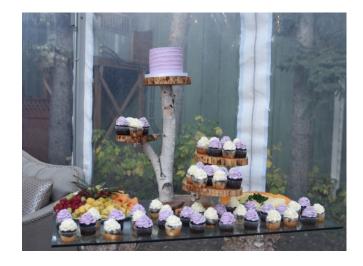

Donut Wall (holds 35 donuts)

Rustic Cupcake Stand

Five Tier Cupcake Stand

Mr and Mrs Signs

Couch Set

Peacock Chairs

Champagne Wall - 2 wall pieces each piece holds 40 champagne flutes, all together up to 80 flutes