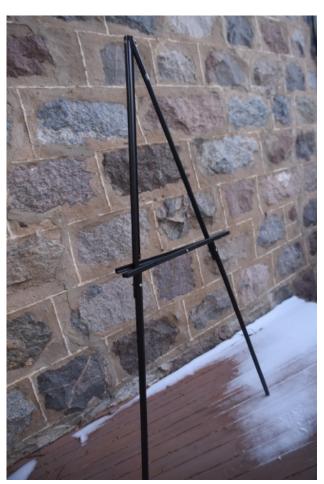

Plexi Glass Welcome Sign with Copper Stand

Table Top Easel

Light Up Welcome Sign

Floor Easel

Reserved Signs for Ceremony

Unplugged Ceremony Sign

Polaroid Guestbook Sign

BAR Light Up Sign