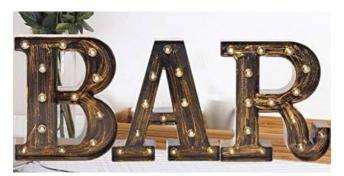

Plexi Glass Welcome Sign with Copper Stand

Table Top Easel

Light Up Welcome Sign

Floor Easel

Reserved Signs for Ceremony

Unplugged Ceremony Sign

Polaroid Guestbook Sign

BAR Light Up Sign