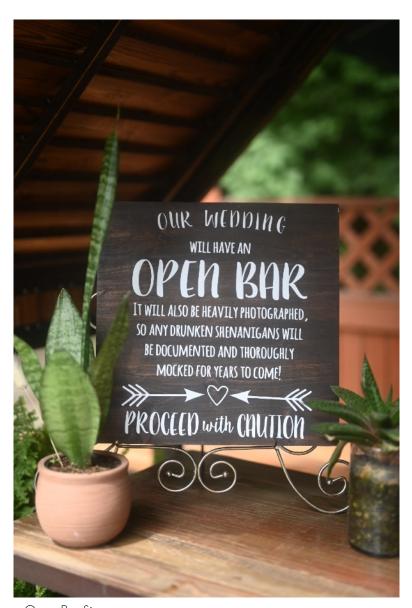

Wooden Slice Base for the Centrepiece

Tea Candle Holders

Bird Cage for Cards and Cards Sign

Cards Box

Find Your Seat (flowers not included)

Colden Vintage Assorted Candle Holders

Open Bar Sign

Medium Size Chalkboard