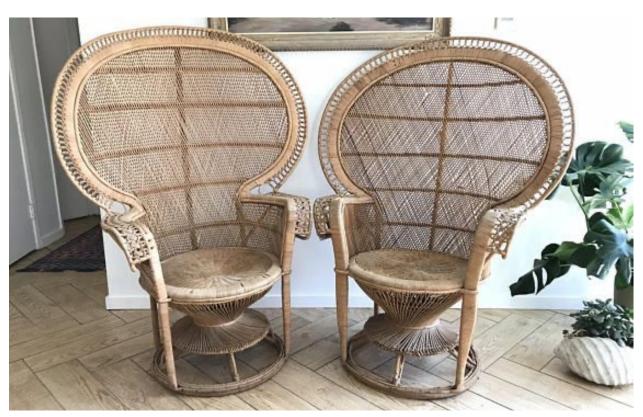

Donut Wall (holds 35 donuts)

Rustic Cupcake Stand

Five Tier Cupcake Stand

Mr and Mrs Signs

Couch Set

Peacock Chairs

Champagne Wall - 2 wall pieces each piece holds 40 champagne flutes, all together up to 80 flutes